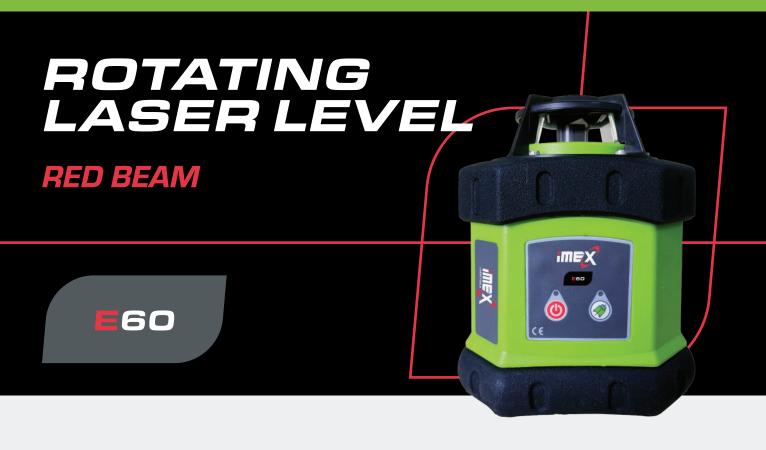

The new generation of entry level rotating laser from iMEX, the E60 is an economical laser for general set-out and levelling and comes in a hard carry case complete with an elevating tripod and 3mm staff.

| SPECIFICATIONS              |                 |
|-----------------------------|-----------------|
| Detector window             | 300m dia        |
| Accuracy                    | 3mm @ 30m       |
| Light source                | Red diode 635nm |
| Water resistant, shockproof | IP54            |
| Power source                | 4 x AA alkaline |
| Detector                    | Course and fine |

Available from your local reseller:

- Self levelling
- 300m dia range
- One button function
- 3yr warranty
- Includes detector, tripod and 3m staff

PLAN \_ SET \_ LEVEL

IMEXLASERS.COM