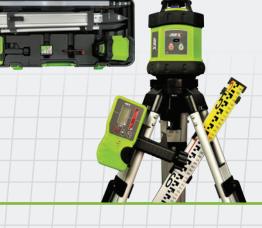

The new generation of entry level rotating laser from iMEX, the E60 is an economical laser for general set-out and levelling and comes in a hard carry case complete with an elevating tripod and 3mm staff.

Available from your local reseller:

- Self levelling
- 300m dia range
- One button function
- 3yr warranty
- Includes detector, tripod and 3m staff

PLAN \_ SET \_ LEVEL

IMEXLASERS.COM