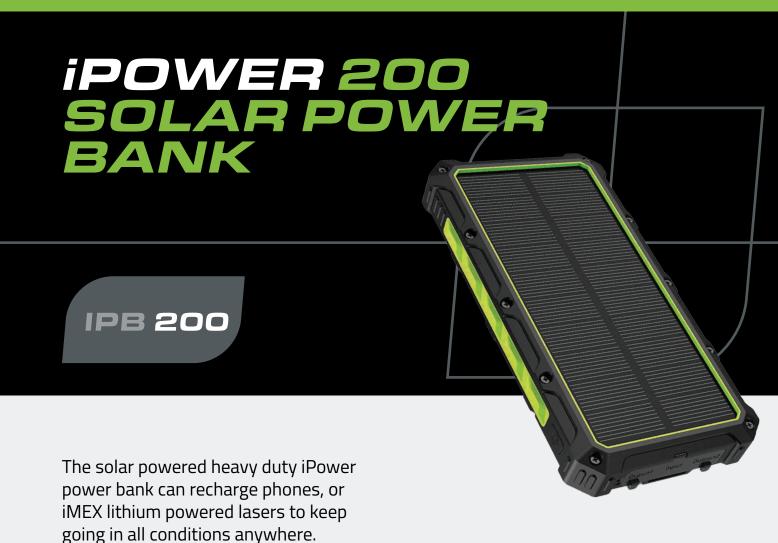

| SPECIFICATIONS           |                                  |                       |                                 |
|--------------------------|----------------------------------|-----------------------|---------------------------------|
| Capacity                 | 20000mAh                         | Dimension             | 167x85x22mm                     |
| Micro USB input          | DC 5V 2A (Max)                   | Product N.W           | 350g                            |
| Туре-                    | C input/output DC 5V 3A<br>(Max) | Full charging time    | 6-8.5 hours                     |
| USB Output               | 1 / 2: DC 5V 3A (Max)            | Operation temperature | 0-45°C                          |
| Wireless charging output | DC 5V 1A (Max)                   | Battery type          | Rechargeable Li-polymer battery |
| Solar Panel              | 5V 360mAh                        | Flashlight            | 0.5 W*4                         |